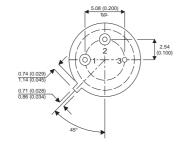

Dimensions in mm (inches).

## TO39 (TO205AD) **PINOUTS**

1 - Emitter

2 - Base

3 - Collector

## Bipolar NPN Device in a **Hermetically sealed TO39** Metal Package.