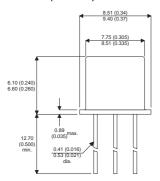

Dimensions in mm (inches).

## TO39 (TO205AD) **PINOUTS**

1 - Emitter

2 - Base

3 - Collector

## Bipolar NPN Device in a **Hermetically sealed TO39** Metal Package.